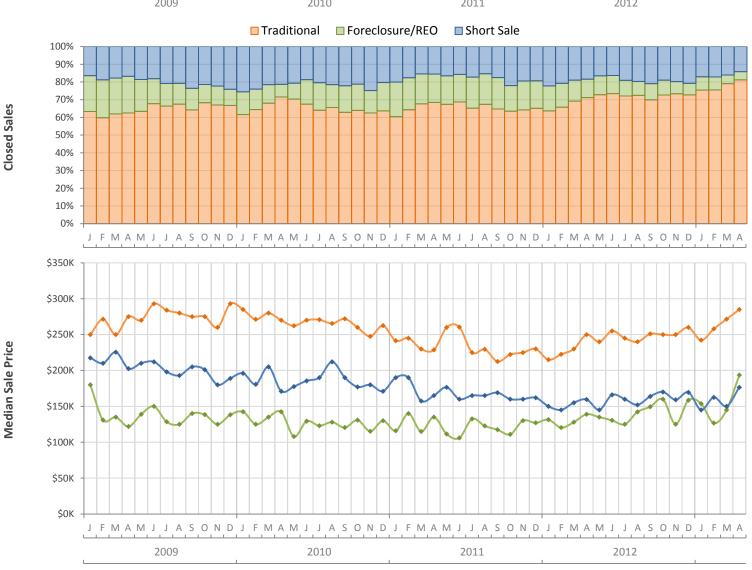

## Monthly Distressed Market Summary - April 2013 Single Family Homes Palm Beach County