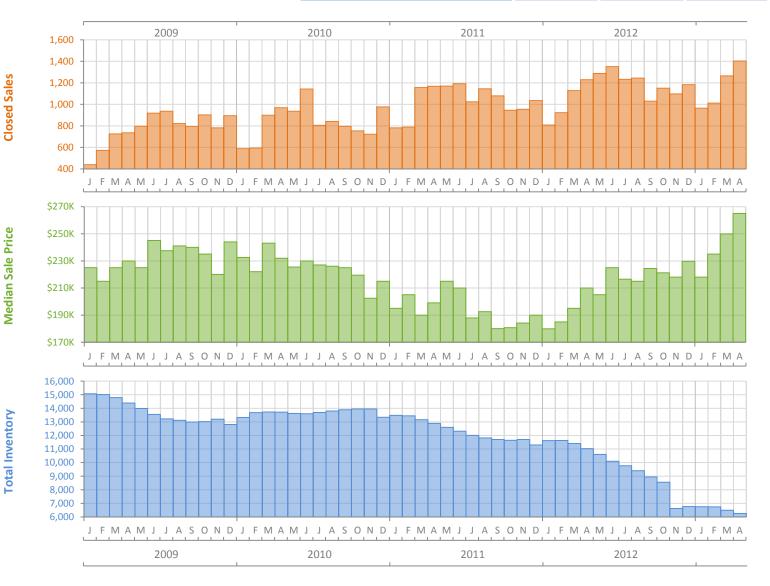

## Monthly Market Summary - April 2013 Single Family Homes Palm Beach County

|                                              | April 2013 | April 2012 | Percent Change<br>Year-over-Year |
|----------------------------------------------|------------|------------|----------------------------------|
| Closed Sales                                 | 1,403      | 1,230      | 14.1%                            |
| Cash Sales                                   | 729        | 609        | 19.7%                            |
| New Pending Sales                            | 2,340      | 1,414      | 65.5%                            |
| New Listings                                 | 2,091      | 1,917      | 9.1%                             |
| Median Sale Price                            | \$265,000  | \$210,000  | 26.2%                            |
| Average Sale Price                           | \$468,370  | \$380,802  | 23.0%                            |
| Median Days on Market                        | 78         | 90         | -13.3%                           |
| Avg. Percent of Original List Price Received | 92.8%      | 89.5%      | 3.7%                             |
| Pending Inventory                            | 4,137      | (No Data)  | N/A                              |
| Inventory (Active Listings)                  | 6,252      | 11,031     | -43.3%                           |
| Months Supply of Inventory                   | 5.3        | 10.5       | -49.7%                           |